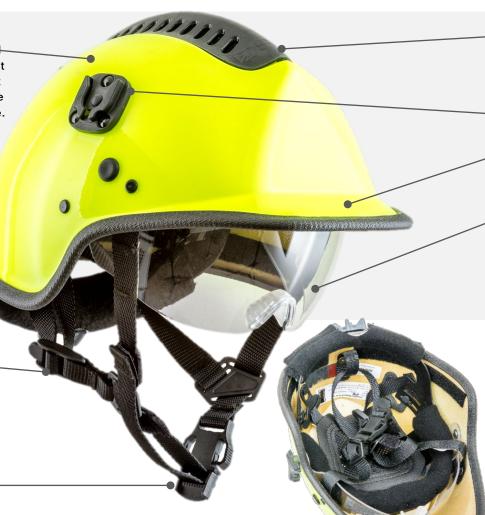

## PACIFIC R7HV

& RESCUE HELMET

CERTIFICATION ANSI Z89.1:2014, AS/NZS1801:1997, EN397:2012, EN12492:2012

DuPont™ Kevlar® and Fibreglass Reinforced Composite Shell provides integral strength andexcellent penetration protection. This lightweight shell is chemical and UV resistant with inherent heat and flame resistance. Expected service life of 15+ years with proper care and maintenance.

PACIFIC ratchet adjustable headband, sizing range from 52-65cm (downsizing adjustment kits and XL sizes available). Simple operation with a single gloved hand. Comes with comfortable front and rear sweat padding in your choice of leather. merino, or vinyl, is easily removable

3-point chin strap. Single handed adjustment at multiple locations for maximum comfort and stability.

and replaceable for decontamination.

6-point clip in ribbon cradle harness, fully modular for easy decontamination and replacement without special tools.

Pacific quick release buckle can be easily secured, released, and adjusted with gloved hand.

**Dynamic Sealed Ventilation System** (DSVS™) open/close vent for maximum helmet ventilation and user comfort. Water tight seal when closed.

Easi On-Off Base (EOB) for torch (optional).

Front peak (optional) provides extra protection from falling objects and sun glare.

provides high speed particle impact protection, with heat and flame resistance. Anti-scratch and optically correct with full eye cover for excellent splash protection.

Polycarbonate eye protector (optional)

- Flame Resistant Neck Protector Premium reflective trim with high retro-reflectivity for increased visibility
- Customised Decals (badges, wording, and rank markings) are available by request
- Front Bungy for lamp attachment
- Rear Goggle Strap or Goggle Posts and Slots to enable goggles to be secured to helmet
- Water Release Holes.