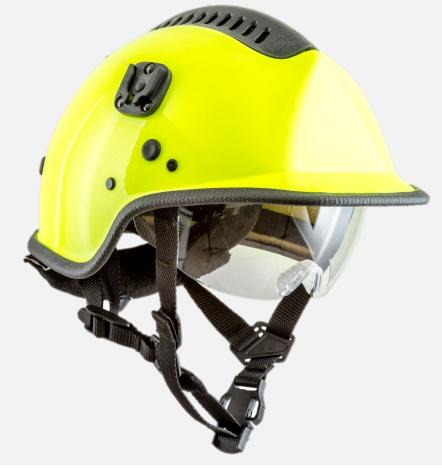

## PACIFIC R7HV

USAR, PARAMEDIC, & RESCUE HELMET

ANSI Z89.1:2014, AS/NZS1801:1997, EN397:2012, EN12492:2012

## PACIFIC R7HV

& RESCUE HELMET

CERTIFICATION ANSI Z89.1:2014, AS/NZS1801:1997, EN397:2012, EN12492:2012

DuPont™ Kevlar® and Fibreglass Reinforced Composite Shell provides integral strength andexcellent penetration protection. This lightweight shell is chemical and UV resistant with inherent heat and flame resistance. Expected service life of 15+ years with proper care and maintenance.

PACIFIC ratchet adjustable headband, sizing range from 52-65cm (downsizing adjustment kits and XL sizes available). Simple operation with a single gloved hand. Comes with comfortable front and rear sweat padding in your choice of leather. merino, or vinyl, is easily removable

3-point chin strap. Single handed adjustment at multiple locations for maximum comfort and stability.

and replaceable for decontamination.

6-point clip in ribbon cradle harness, fully modular for easy decontamination and replacement without special tools.

Pacific quick release buckle can be easily secured, released, and adjusted with gloved hand.

**Dynamic Sealed Ventilation System** (DSVS™) open/close vent for maximum helmet ventilation and user comfort. Water tight seal when closed.

Easi On-Off Base (EOB) for torch (optional).

Front peak (optional) provides extra protection from falling objects and sun glare.

provides high speed particle impact protection, with heat and flame resistance. Anti-scratch and optically correct with full eye cover for excellent splash protection.

Polycarbonate eye protector (optional)

- Flame Resistant Neck Protector Premium reflective trim with high retro-reflectivity for increased visibility
- Customised Decals (badges, wording, and rank markings) are available by request
- Front Bungy for lamp attachment
- Rear Goggle Strap or Goggle Posts and Slots to enable goggles to be secured to helmet
- Water Release Holes.